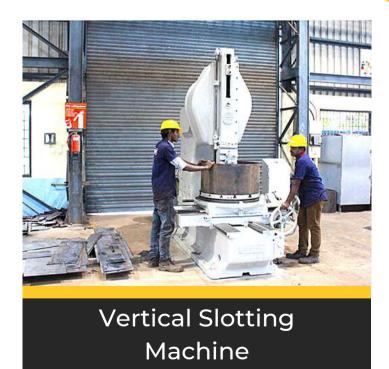

# CNC Automated Machineries

CNC Turning 12" - CAMPRO

CNC Milling 1100- CAMPRO

CNC Double Column - STARVISION

CNC Turning 24" - CAMPRO

Laser Cutting Machine

Hydraulic Pressbrake Machine

**Bending Machine** 