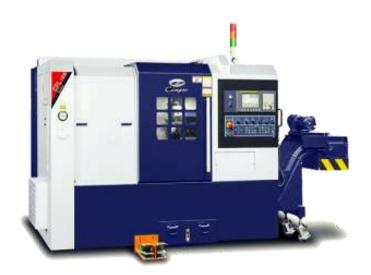

# CNC Automated Machineries

CNC Turning 12" - CAMPRO

CNC Milling 1100- CAMPRO

CNC Double Column - STARVISION

CNC Turning 24" - CAMPRO

Laser Cutting Machine

Hydraulic Pressbrake Machine

**Bending Machine** 