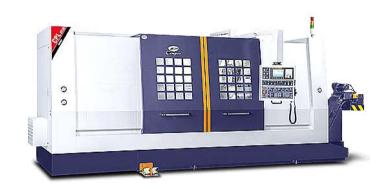

# CNC Automated Machineries

CNC Turning 12" - CAMPRO

CNC Milling 1100- CAMPRO

CNC Double Column - STARVISION

CNC Turning 24" - CAMPRO

Laser Cutting Machine

Hydraulic Pressbrake Machine

**Bending Machine** 