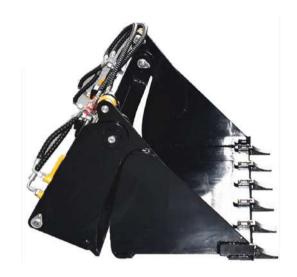

### Skid Loader Attachments

4 in 1 Bucket

4 in 1 Bucket

Grapple Bucket 1

Grapple Bucket 2