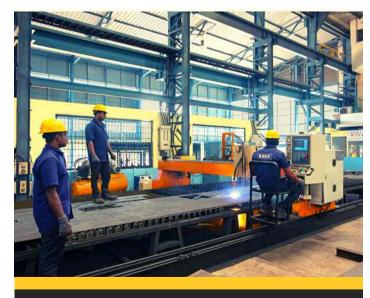

# CNC Automated Machineries

CNC Turning 12" - CAMPRO

CNC Milling 1100- CAMPRO

CNC Double Column - STARVISION

CNC Turning 24" - CAMPRO

Laser Cutting Machine

Hydraulic Pressbrake Machine

**Bending Machine** 