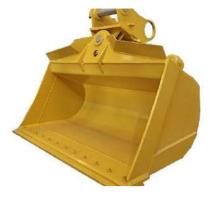

## Excavator Attachments

Hydraulic Bucket 1

Hydraulic Bucket 2

Hydraulic Bucket 3

Pallet Fork 1

Pallet Fork 2

Pallet Fork 3

Ripper 1