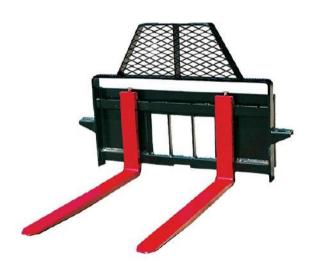

### Skid Loader Attachments

Loader Bucket 1

Loader Bucket 2

Pallet Fork 1

Pallet Fork 2