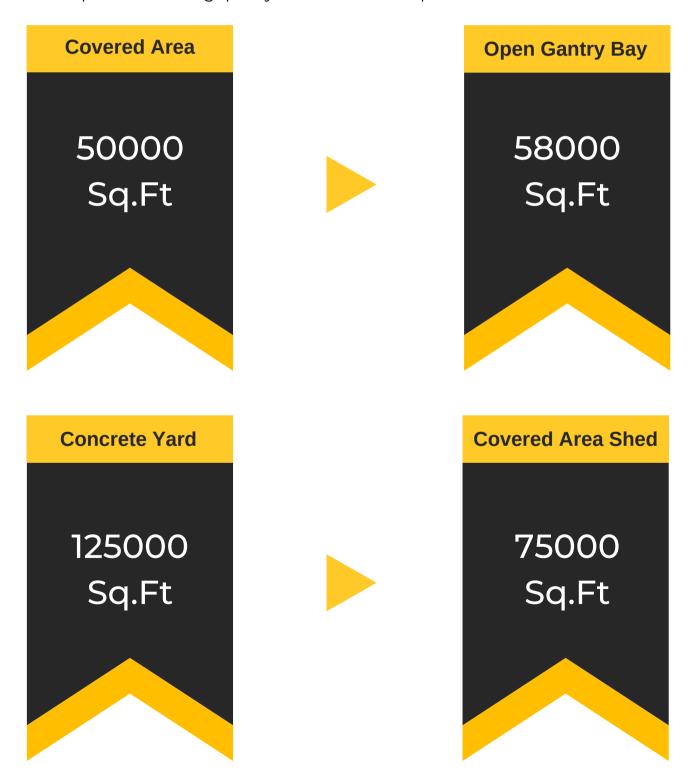

# Machineries <a href="Infrastructure">Infrastructure</a>

**Production Shed 1** 

Open Free Zone

Open Production Area

Blasting & Painting
Shed