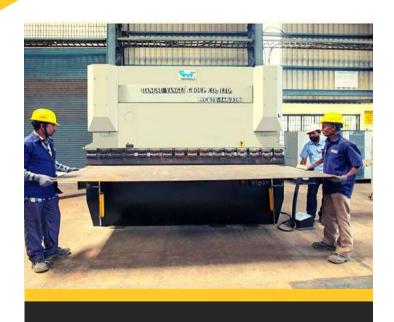

# CNC Automated Machineries

CNC Turning 12" - CAMPRO

CNC Milling 1100- CAMPRO

CNC Double Column - STARVISION

CNC Turning 24" - CAMPRO

Laser Cutting Machine

Hydraulic Pressbrake Machine

**Bending Machine** 

Radial Drilling Machine

Hydraulic Iron Worker Machine

Hydraulic Shearing Machine

Plasma Cutting Machine

Pull Through Welding Machine

**Punching Machine** 

Rolling Machine

Press Brake Machine