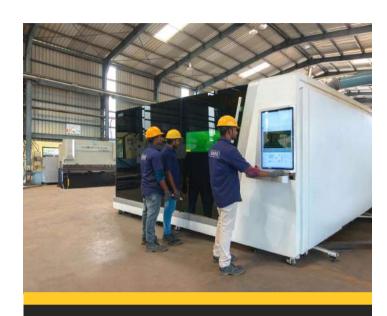

# CNC Automated Machineries

CNC Turning 12" - CAMPRO

CNC Milling 1100- CAMPRO

CNC Double Column - STARVISION

CNC Turning 24" - CAMPRO

Laser Cutting Machine

Hydraulic Pressbrake Machine

**Bending Machine** 