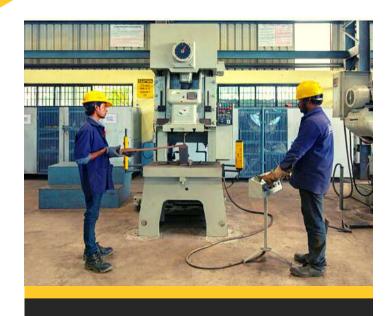

# CNC Automated Machineries

CNC Turning 12" - CAMPRO

CNC Milling 1100- CAMPRO

CNC Double Column - STARVISION

CNC Turning 24" - CAMPRO

Laser Cutting Machine

Hydraulic Pressbrake Machine

**Bending Machine** 

Radial Drilling Machine

Hydraulic Iron Worker Machine

Hydraulic Shearing Machine

Plasma Cutting Machine

Pull Through Welding Machine

**Punching Machine** 

Rolling Machine

Press Brake Machine