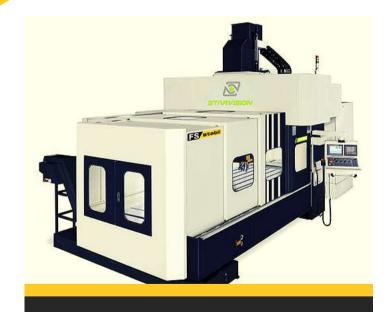

# CNC Automated Machineries

CNC Turning 12" - CAMPRO

CNC Milling 1100- CAMPRO

CNC Double Column - STARVISION

CNC Turning 24" - CAMPRO

Laser Cutting Machine

Hydraulic Pressbrake Machine

**Bending Machine** 