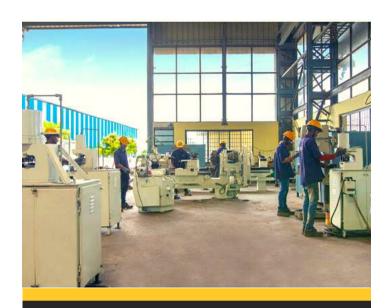

# CNC Automated Machineries

CNC Turning 12" - CAMPRO

CNC Milling 1100- CAMPRO

CNC Double Column - STARVISION

CNC Turning 24" - CAMPRO

Laser Cutting Machine

Hydraulic Pressbrake Machine

**Bending Machine** 

Radial Drilling Machine

Hydraulic Iron Worker Machine

Hydraulic Shearing Machine

Plasma Cutting Machine

Pull Through Welding Machine

**Punching Machine** 

Rolling Machine

Press Brake Machine