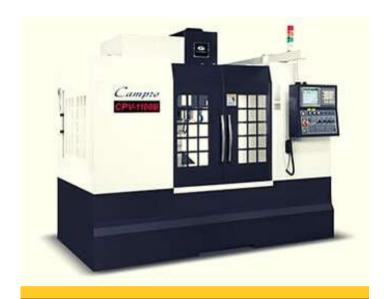

# CNC Automated Machineries

CNC Turning 12" - CAMPRO

CNC Milling 1100- CAMPRO

CNC Double Column - STARVISION

CNC Turning 24" - CAMPRO

Laser Cutting Machine

Hydraulic Pressbrake Machine

**Bending Machine** 