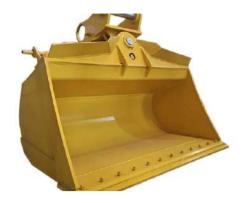

## Excavator Attachments

Hydraulic Bucket 1

Hydraulic Bucket 2

Hydraulic Bucket 3

Pallet Fork 1

Pallet Fork 2

Pallet Fork 3

Ripper 1