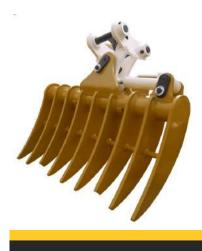

## Excavator Attachments

Riddle Bucket 1

Riddle Bucket 2

Riddle Bucket 3

Rock Bucket 1

Rock Bucket 2

Rock Bucket 3

Rakes 1

Rakes 2

Rakes 3